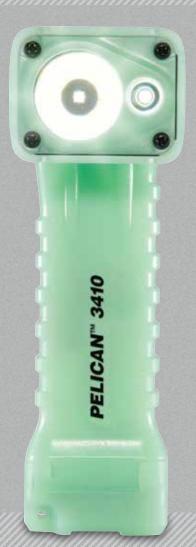

## INTRODUCING THE PELICAN™ 3410/M

## 653 LUMENS / 61H RUN TIME

Stop working in the dark. With a brightness of up to **653 lumens**, these flashlights are so intense that you'll see all the details in the darkest job sites. And with up to **61 hours of run time** you'll have enough light for several shifts on just one set of batteries. It's all the brightness and run time you'll need to finish the job.

#### PERFORMANCE DATA

|                | 3410M / 3410                | 3415M / 3415           |
|----------------|-----------------------------|------------------------|
| LIGHT OUTPUT   | Up to<br>653 Lumens         | Up to<br>329 Lumens    |
| RUN TIME       | Up to<br>61 Hours           | Up to<br>15 Hours      |
| LIGHT LEVELS   | High, Medium,<br>Low        | High                   |
| MODES          | Spot / Flood / Spot & Flood |                        |
| BATTERIES      | 3 AA                        |                        |
| IP RATING      | IPX8 (1m)                   |                        |
| CERTIFICATIONS | N/A                         | CI II III, D1          |
| COLORS         | Photoluminescent            | High Visibility Yellow |