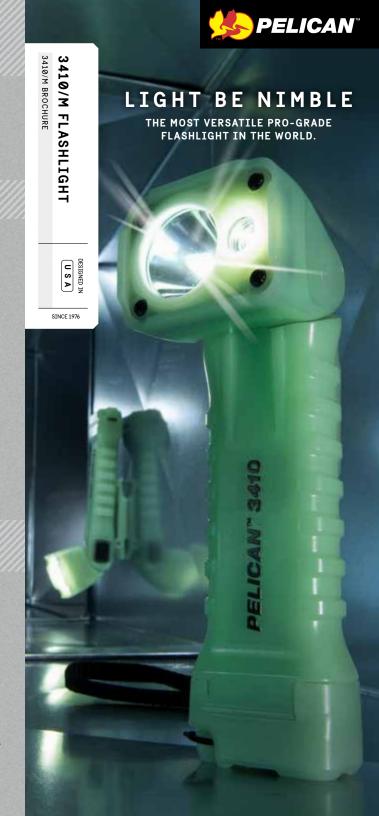

## INTRODUCING THE PELICAN™ 3410/M

## 653 LUMENS / 61H RUN TIME

Stop working in the dark. With a brightness of up to **653 lumens**, these flashlights are so intense that you'll see all the details in the darkest job sites. And with up to **61 hours of run time** you'll have enough light for several shifts on just one set of batteries. It's all the brightness and run time you'll need to finish the job.