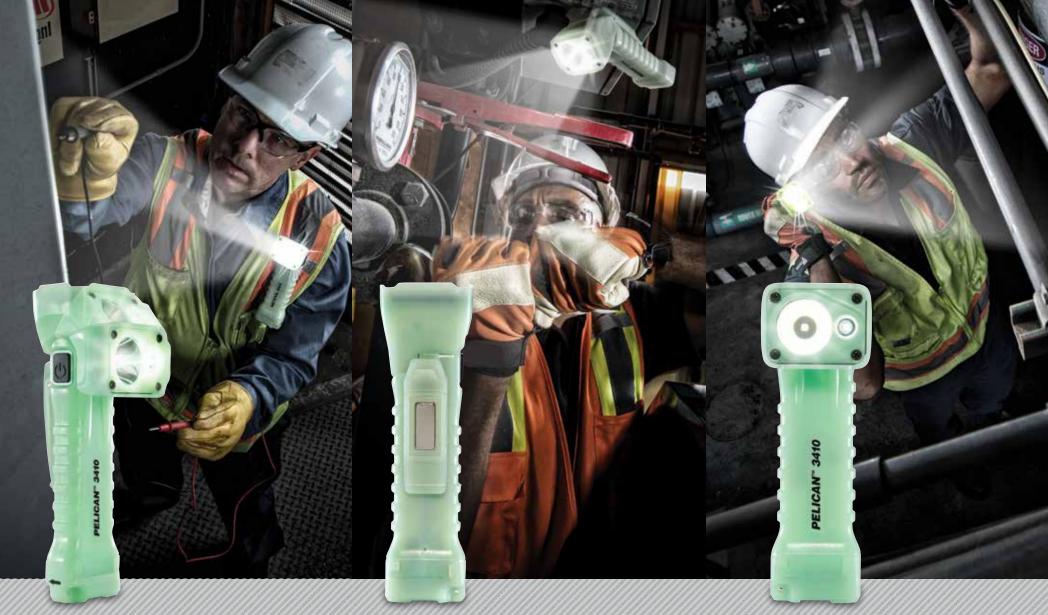

# 90° ARTICULATING HEAD

The attached clip allows for hands-free operation. Plus the 90° Articulating head allows you to get light where you need it, when you need it.

## MAGNETIC CLIP

The integrated Magnetic Clip\* allows for additional hands-free applications. Illuminating compact air ducts or car engines just got easy.

\* 3410M /3415M models

## FLOOD / SPOT BEAM

See farsighted, nearsighted or both with just the push of a button. Flood **Mode** lets you see the whole work area, Spot Mode illuminates long distances, or select Spot and Flood Mode to see both near and far.