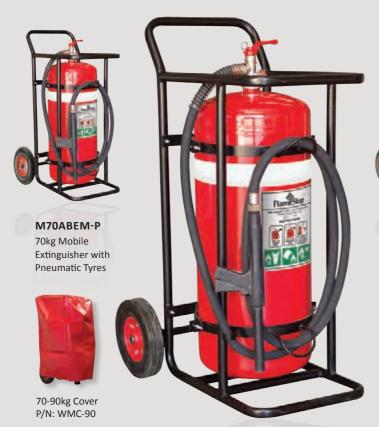

# 70KG & 90KG ABE

### **70KG ABE FLAMESTOP MOBILE**

| Complete 70kg Extinguisher with Solid Rubber Wheels |          | М70АВЕМ                     |
|-----------------------------------------------------|----------|-----------------------------|
| Complete 70kg E with Pneumatic                      |          | М70АВЕМ-Р                   |
| Model Number                                        |          | M90ABE                      |
| Agent Capacity                                      |          | 70kg                        |
| Agent Type                                          |          | ABE Dry Chemical Powder     |
| Agent Manufact                                      | urer     | FlameStop Australia Pty Ltd |
| Nett Mass/Gross                                     | Mass     | 70kg/120kg                  |
| Class                                               |          | ABE                         |
| Rating                                              |          | 6A:80B:E                    |
| Overall Dimensions                                  |          | 620 x 820 x 1280mm WDH      |
| Cylinder Pressure Test                              |          | 5 Yearly                    |
| Periodic Test Pre                                   | ssure    | 2.7MPa                      |
| Construction:                                       | Cylinder | Stainless Steel             |
|                                                     | Valve    | Brass                       |
|                                                     | Handle   | Steel                       |
| Finish:                                             | Cylinder | Powder Coated Red           |
|                                                     | Valve    | Nickel Coated Brass         |
|                                                     | Handle   | Painted Red                 |