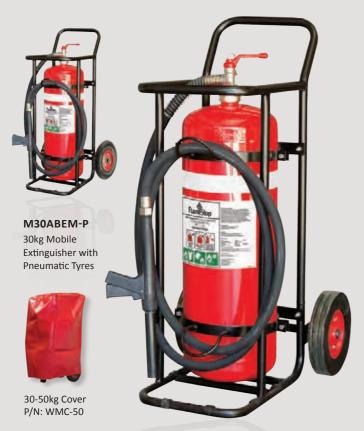

# 30KG & 50KG ABE

## MOBILE EXTINGUISHER SUPPLIED WITH TROLLEY

| Complete 30kg Extinguisher with Solid Rubber Wheels |          | М30АВЕ                      |
|-----------------------------------------------------|----------|-----------------------------|
| Complete 30kg I with Pneumatic                      | •        | М30АВЕМ-Р                   |
| Model Number                                        |          | M50ABE                      |
| Agent Capacity                                      |          | 30kg                        |
| Agent Type                                          |          | ABE Dry Chemical Powder     |
| Agent Manufact                                      | urer     | FlameStop Australia Pty Ltd |
| Nett Mass/Gross                                     | Mass     | 30kg/70kg                   |
| Class                                               |          | ABE                         |
| Rating                                              |          | 6A:80B:E                    |
| Overall Dimensions                                  |          | 540 x 750 x 1180mm WDH      |
| Cylinder Pressure Test                              |          | 5 Yearly                    |
| Periodic Test Pre                                   | ssure    | 2.7MPa                      |
| Construction:                                       | Cylinder | Stainless Steel             |
|                                                     | Valve    | Brass                       |
|                                                     | Handle   | Steel                       |
| Finish:                                             | Cylinder | Powder Coated Red           |
|                                                     | Valve    | Nickel Coated Brass         |
|                                                     | Handle   | Painted Red                 |