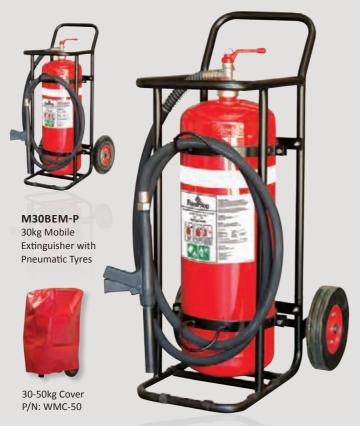

# 30KG & 50KG ABE

## MOBILE EXTINGUISHER SUPPLIED WITH TROLLEY

| Complete 30kg Extinguisher with Solid Rubber Wheels |          | М30АВЕ                      |
|-----------------------------------------------------|----------|-----------------------------|
| Complete 30kg I with Pneumatic                      | •        | М30АВЕМ-Р                   |
| Model Number                                        |          | M50ABE                      |
| Agent Capacity                                      |          | 30kg                        |
| Agent Type                                          |          | ABE Dry Chemical Powder     |
| Agent Manufact                                      | urer     | FlameStop Australia Pty Ltd |
| Nett Mass/Gross                                     | Mass     | 30kg/70kg                   |
| Class                                               |          | ABE                         |
| Rating                                              |          | 6A:80B:E                    |
| Overall Dimensions                                  |          | 540 x 750 x 1180mm WDH      |
| Cylinder Pressure Test                              |          | 5 Yearly                    |
| Periodic Test Pre                                   | ssure    | 2.7MPa                      |
| Construction:                                       | Cylinder | Stainless Steel             |
|                                                     | Valve    | Brass                       |
|                                                     | Handle   | Steel                       |
| Finish:                                             | Cylinder | Powder Coated Red           |
|                                                     | Valve    | Nickel Coated Brass         |
|                                                     | Handle   | Painted Red                 |