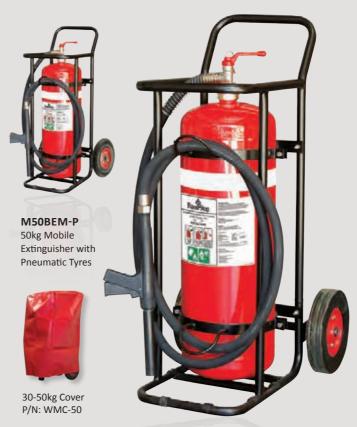

# 30KG & 50KG ABE

### **50KG ABE FLAMESTOP MOBILE**

| Complete 50kg Extinguisher with Solid Rubber Wheels |          | M50ABEM                     |
|-----------------------------------------------------|----------|-----------------------------|
| Complete 50kg E with Pneumatic V                    |          | M50ABEM-P                   |
| Model Number                                        |          | M50ABE                      |
| Agent Capacity                                      |          | 50kg                        |
| Agent Type                                          |          | ABE Dry Chemical Powder     |
| Agent Manufactu                                     | ırer     | FlameStop Australia Pty Ltd |
| Nett Mass/Gross                                     | Mass     | 50kg/90kg                   |
| Class                                               |          | ABE                         |
| Rating                                              |          | 6A:80B:E                    |
| Overall Dimensions                                  |          | 540 x 750 x 1180mm WDH      |
| Cylinder Pressure Test                              |          | 5 Yearly                    |
| Periodic Test Pre                                   | ssure    | 2.7MPa                      |
| Construction:                                       | Cylinder | Stainless Steel             |
|                                                     | Valve    | Brass                       |
|                                                     | Handle   | Steel                       |
| Finish:                                             | Cylinder | Powder Coated Red           |
|                                                     | Valve    | Nickel Coated Brass         |
|                                                     | Handle   | Painted Red                 |