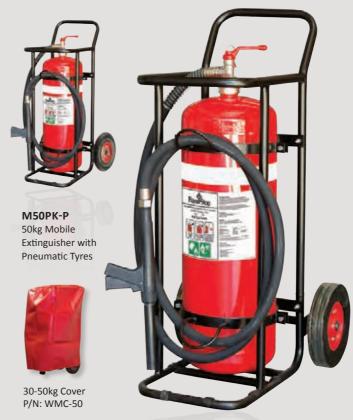

# 70KG & 90KG BE PURPLE K

### **70KG PURPLE K FLAMESTOP MOBILE**

| Complete 70kg Extinguisher with Solid Rubber Wheels |          | М70РК                  |
|-----------------------------------------------------|----------|------------------------|
| Complete 70kg E with Pneumatic \                    | U        | М70РК-Р                |
| Model Number                                        |          | М90РК                  |
| Agent Capacity                                      |          | 70kg                   |
| Agent Type                                          |          | 'PURPLE K'             |
| Nett Mass/Gross                                     | Mass     | 70kg/120kg             |
| Class                                               |          | BE                     |
| Rating                                              |          | 80B:E                  |
| Overall Dimensions                                  |          | 620 x 820 x 1280mm WDH |
| Cylinder Pressure Test                              |          | 5 Yearly               |
| Periodic Test Pres                                  | ssure    | 2.7MPa                 |
| Construction:                                       | Cylinder | Stainless Steel        |
|                                                     | Valve    | Brass                  |
|                                                     | Handle   | Steel                  |
| Finish:                                             | Cylinder | Powder Coated Red      |
|                                                     | Valve    | Nickel Coated Brass    |
|                                                     | Handle   | Painted Red            |

### **90KG PURPLE K FLAMESTOP MOBILE**

| Complete 90kg Extinguisher with Solid Rubber Wheels |          | М90РК                  |
|-----------------------------------------------------|----------|------------------------|
| Complete 90kg E with Pneumatic \                    |          | M90PK-P                |
| Model Number                                        |          | М90РК                  |
| Agent Capacity                                      |          | 90kg                   |
| Agent Type                                          |          | 'PURPLE K'             |
| Nett Mass/Gross                                     | Mass     | 90kg/140kg             |
| Class                                               |          | BE                     |
| Rating                                              |          | 80B:E                  |
| Overall Dimensions                                  |          | 620 x 820 x 1280mm WDH |
| Cylinder Pressure Test                              |          | 5 Yearly               |
| Periodic Test Pres                                  | ssure    | 2.7MPa                 |
| Construction:                                       | Cylinder | Stainless Steel        |
|                                                     | Valve    | Brass                  |
|                                                     | Handle   | Steel                  |
| Finish:                                             | Cylinder | Powder Coated Red      |
|                                                     | Valve    | Nickel Coated Brass    |
|                                                     | Handle   | Painted Red            |