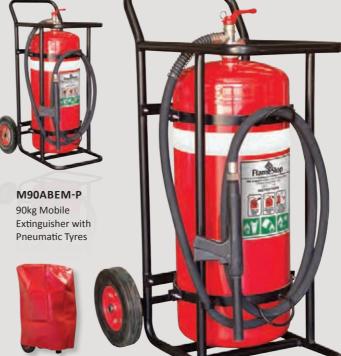

# 70KG & 90KG ABE

### **90KG ABE FLAMESTOP MOBILE**

70-90kg Cover P/N: WMC-90

| tinguisher<br>Wheels  | М90АВЕМ                                                 |
|-----------------------|---------------------------------------------------------|
| ktinguisher<br>Vheels | М90АВЕМ-Р                                               |
|                       | M90ABE                                                  |
|                       | 90kg                                                    |
|                       | ABE Dry Chemical Powder                                 |
| rer                   | FlameStop Australia Pty Ltd                             |
| Mass                  | 90kg/140kg                                              |
|                       | ABE                                                     |
|                       | 6A:80B:E                                                |
| ns                    | 620 x 820 x 1280mm WDH                                  |
| Test                  | 5 Yearly                                                |
| sure                  | 2.7MPa                                                  |
| Cylinder              | Stainless Steel                                         |
| Valve                 | Brass                                                   |
| Handle                | Steel                                                   |
| Cylinder              | Powder Coated Red                                       |
| Valve                 | Nickel Coated Brass                                     |
| Handle                | Painted Red                                             |
|                       | rer Mass Test sure Cylinder Valve Handle Cylinder Valve |