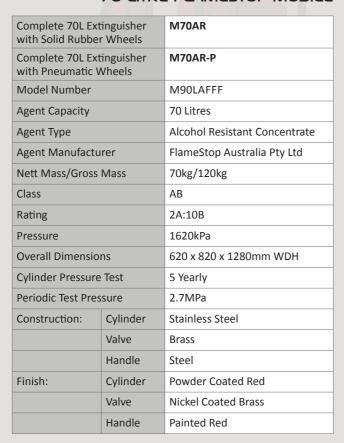

# **70L & 90L ALCOHOL RESISTANT**

#### 90 LITRE FLAMESTOP MOBILE

| M90AR                                                                           |
|---------------------------------------------------------------------------------|
|                                                                                 |
| M90AR-P                                                                         |
| M90LAFFF                                                                        |
| 00 Litres                                                                       |
| Alcohol Resistant Concentrate                                                   |
| lameStop Australia Pty Ltd                                                      |
| 90kg/140kg                                                                      |
| AB                                                                              |
| A:10B                                                                           |
| L620kPa                                                                         |
| 520 x 820 x 1280mm WDH                                                          |
| 5 Yearly                                                                        |
| 2.7MPa                                                                          |
| Stainless Steel                                                                 |
| Brass                                                                           |
| iteel                                                                           |
| Powder Coated Red                                                               |
| Nickel Coated Brass                                                             |
| Painted Red                                                                     |
| V/<br>V/<br>V/<br>V/<br>V/<br>V/<br>V/<br>V/<br>V/<br>V/<br>V/<br>V/<br>V/<br>V |