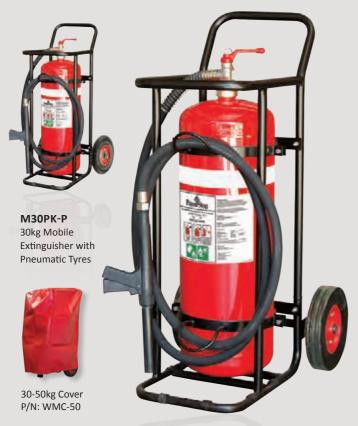

# 30KG & 50KG BE PURPLE K

### MOBILE EXTINGUISHER SUPPLIED WITH TROLLEY

| Complete 30kg Extinguisher with Solid Rubber Wheels |          | МЗОРК                  |
|-----------------------------------------------------|----------|------------------------|
| Complete 30kg Exwith Pneumatic V                    | •        | М30РК-Р                |
| Model Number                                        |          | M50PK                  |
| Agent Capacity                                      |          | 30kg                   |
| Agent Type                                          |          | 'PURPLE K'             |
| Nett Mass/Gross                                     | Mass     | 30kg/70kg              |
| Class                                               |          | BE                     |
| Rating                                              |          | 80B:E                  |
| Overall Dimensions                                  |          | 540 x 750 x 1180mm WDH |
| Cylinder Pressure Test                              |          | 5 Yearly               |
| Periodic Test Pres                                  | sure     | 2.7MPa                 |
| Construction:                                       | Cylinder | Stainless Steel        |
|                                                     | Valve    | Brass                  |
|                                                     | Handle   | Steel                  |
| Finish:                                             | Cylinder | Powder Coated Red      |
|                                                     | Valve    | Nickel Coated Brass    |
|                                                     | Handle   | Painted Red            |