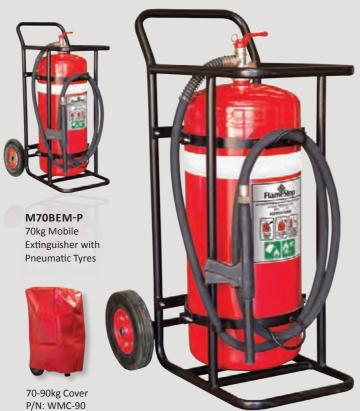

# 70KG & 90KG ABE

### **70KG ABE FLAMESTOP MOBILE**

| Complete 70kg Extinguisher with Solid Rubber Wheels |          | М70АВЕМ                     |
|-----------------------------------------------------|----------|-----------------------------|
| Complete 70kg E with Pneumatic                      |          | М70АВЕМ-Р                   |
| Model Number                                        |          | M90ABE                      |
| Agent Capacity                                      |          | 70kg                        |
| Agent Type                                          |          | ABE Dry Chemical Powder     |
| Agent Manufact                                      | urer     | FlameStop Australia Pty Ltd |
| Nett Mass/Gross                                     | Mass     | 70kg/120kg                  |
| Class                                               |          | ABE                         |
| Rating                                              |          | 6A:80B:E                    |
| Overall Dimensions                                  |          | 620 x 820 x 1280mm WDH      |
| Cylinder Pressure Test                              |          | 5 Yearly                    |
| Periodic Test Pre                                   | ssure    | 2.7MPa                      |
| Construction:                                       | Cylinder | Stainless Steel             |
|                                                     | Valve    | Brass                       |
|                                                     | Handle   | Steel                       |
| Finish:                                             | Cylinder | Powder Coated Red           |
|                                                     | Valve    | Nickel Coated Brass         |
|                                                     | Handle   | Painted Red                 |