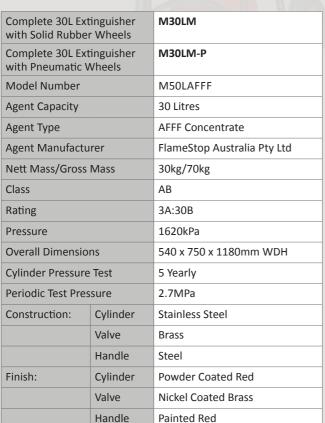

#### **50 LITRE FLAMESTOP MOBILE**

| •        | M50LAFFF                    |
|----------|-----------------------------|
| •        | M50LAFFF-P                  |
|          | M50LAFFF                    |
|          | 50 Litres                   |
|          | AFFF Concentrate            |
| ırer     | FlameStop Australia Pty Ltd |
| Mass     | 50kg/90kg                   |
|          | AB                          |
|          | 3A:30B                      |
|          | 1620kPa                     |
| ns       | 540 x 750 x 1180mm WDH      |
| e Test   | 5 Yearly                    |
| ssure    | 2.7MPa                      |
| Cylinder | Stainless Steel             |
| Valve    | Brass                       |
| Handle   | Steel                       |
| Cylinder | Powder Coated Red           |
| Valve    | Nickel Coated Brass         |
| Handle   | Painted Red                 |
|          | Valve Handle Cylinder Valve |