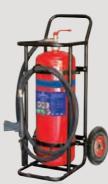

# MOBILE RANGE ABE POWDER, CO2 & FOAM TYPE

#### **ABE Mobile Extinguisher:**

Suitable for all paper, textiles, wood, plastics, rubber, petrol, oil, paints, LPG, CNG, Acetylene and electrically charged equipment,

### **AFFF Mobile Extinguisher:**

Suitable for fires that involve flammable and combustible liquids such as paper, textiles, wood, petrol, oil and paints, plastics and rubber.

### **CO2** Mobile Extinguisher:

Suitable for fires that involve electrically energised equipment and in electrical environments (Class E).