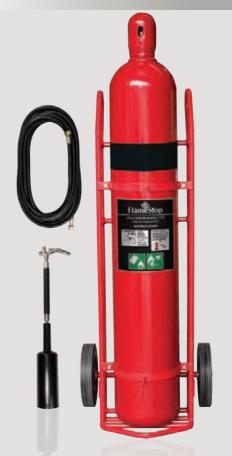

# 22 & 45KG CARBON DIOXIDE

Optional long stainless steel wand (CO2WAND)

### **SUPPLIED WITH TROLLEY & STANDARD WAND**

| Part Number            |          | M22CO2M                     |
|------------------------|----------|-----------------------------|
| Model Number           |          | M22CO2                      |
| Agent Capacity         |          | 22KG                        |
| Agent Type             |          | Carbon Dioxide (CO2)        |
| Agent Manufacturer     |          | FlameStop Australia Pty Ltd |
| Nett Mass/Gross Mass   |          | 22kg/100kg                  |
| Class                  |          | BE                          |
| Tyres                  |          | Hard Rubber                 |
| Rating                 |          | 10B                         |
| Cylinder Dimensions    |          | 220 x 1210mm DH             |
| Overall Dimensions     |          | 500 x 600 x 1330mm WDH      |
| Cylinder Pressure Test |          | 5 Yearly                    |
| Periodic Test Pressure |          | 250Bar/25Mpa                |
| Construction:          | Cylinder | Steel                       |
|                        | Valve    | Brass                       |
| Finish:                | Cylinder | Powder Coated Red           |
|                        | Valve    | Brass                       |

### **45KG FLAMESTOP MOBILE**

| D . M . I              |          |                             |
|------------------------|----------|-----------------------------|
| Part Number            |          | M45CO2M                     |
| Model Number           |          | M45CO2                      |
| Agent Capacity         |          | 45KG                        |
| Agent Type             |          | Carbon Dioxide (CO2)        |
| Agent Manufacturer     |          | FlameStop Australia Pty Ltd |
| Nett Mass/Gross Mass   |          | 45kg/150kg                  |
| Class                  |          | BE                          |
| Tyres                  |          | Hard Rubber                 |
| Rating                 |          | 10B                         |
| Cylinder Dimensions    |          | 260 x 1500mm DH             |
| Overall Dimensions     |          | 500 x 600 x 1635mm WDH      |
| Cylinder Pressure Test |          | 5 Yearly                    |
| Periodic Test Pressure |          | 250Bar/25Mpa                |
| Construction:          | Cylinder | Steel                       |
|                        | Valve    | Brass                       |
| Finish:                | Cylinder | Powder Coated Red           |
|                        | Valve    | Brass                       |