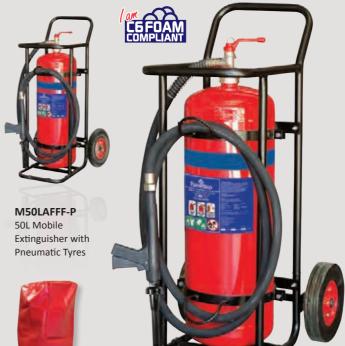

#### **50 LITRE FLAMESTOP MOBILE**

| •        | M50LAFFF                    |
|----------|-----------------------------|
| •        | M50LAFFF-P                  |
|          | M50LAFFF                    |
|          | 50 Litres                   |
|          | AFFF Concentrate            |
| ırer     | FlameStop Australia Pty Ltd |
| Mass     | 50kg/90kg                   |
|          | AB                          |
|          | 3A:30B                      |
|          | 1620kPa                     |
| ns       | 540 x 750 x 1180mm WDH      |
| e Test   | 5 Yearly                    |
| ssure    | 2.7MPa                      |
| Cylinder | Stainless Steel             |
| Valve    | Brass                       |
| Handle   | Steel                       |
| Cylinder | Powder Coated Red           |
| Valve    | Nickel Coated Brass         |
| Handle   | Painted Red                 |
|          | Valve Handle Cylinder Valve |