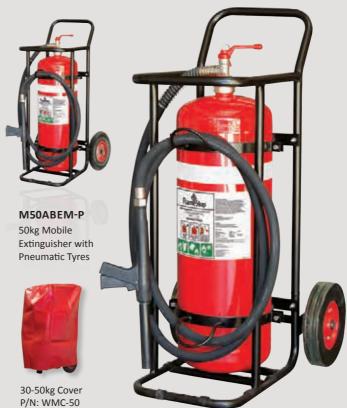

# 30KG & 50KG ABE

### **50KG ABE FLAMESTOP MOBILE**

| Complete 50kg Extinguisher with Solid Rubber Wheels |          | M50ABEM                     |
|-----------------------------------------------------|----------|-----------------------------|
| Complete 50kg E with Pneumatic V                    |          | M50ABEM-P                   |
| Model Number                                        |          | M50ABE                      |
| Agent Capacity                                      |          | 50kg                        |
| Agent Type                                          |          | ABE Dry Chemical Powder     |
| Agent Manufactu                                     | ırer     | FlameStop Australia Pty Ltd |
| Nett Mass/Gross                                     | Mass     | 50kg/90kg                   |
| Class                                               |          | ABE                         |
| Rating                                              |          | 6A:80B:E                    |
| Overall Dimensions                                  |          | 540 x 750 x 1180mm WDH      |
| Cylinder Pressure Test                              |          | 5 Yearly                    |
| Periodic Test Pre                                   | ssure    | 2.7MPa                      |
| Construction:                                       | Cylinder | Stainless Steel             |
|                                                     | Valve    | Brass                       |
|                                                     | Handle   | Steel                       |
| Finish:                                             | Cylinder | Powder Coated Red           |
|                                                     | Valve    | Nickel Coated Brass         |
|                                                     | Handle   | Painted Red                 |