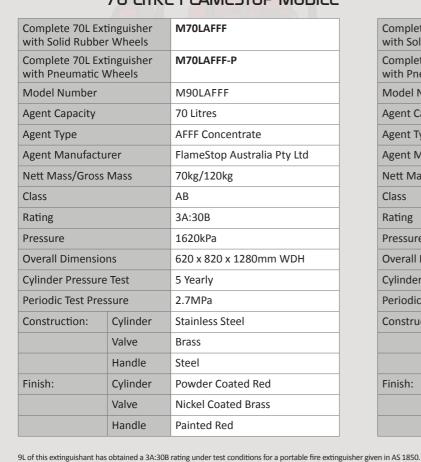

#### 90 LITRE FLAMESTOP MOBILE

| Complete 90L Extinguisher with Solid Rubber Wheels |          | M90LAFFF                    |
|----------------------------------------------------|----------|-----------------------------|
| Complete 90L Extinguisher with Pneumatic Wheels    |          | M90LAFFF-P                  |
| Model Number                                       |          | M90LAFFF                    |
| Agent Capacity                                     |          | 90 Litres                   |
| Agent Type                                         |          | AFFF Concentrate            |
| Agent Manufacturer                                 |          | FlameStop Australia Pty Ltd |
| Nett Mass/Gross Mass                               |          | 90kg/140kg                  |
| Class                                              |          | AB                          |
| Rating                                             |          | 3A:30B                      |
| Pressure                                           |          | 1620kPa                     |
| Overall Dimensions                                 |          | 620 x 820 x 1280mm WDH      |
| Cylinder Pressure Test                             |          | 5 Yearly                    |
| Periodic Test Pressure                             |          | 2.7MPa                      |
| Construction:                                      | Cylinder | Stainless Steel             |
|                                                    | Valve    | Brass                       |
|                                                    | Handle   | Steel                       |
| Finish:                                            | Cylinder | Powder Coated Red           |
|                                                    | Valve    | Nickel Coated Brass         |
|                                                    | Handle   | Painted Red                 |