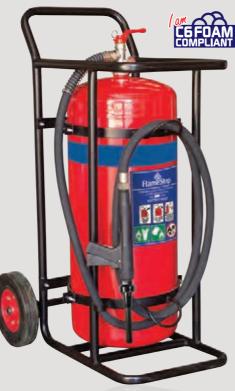

#### 90 LITRE FLAMESTOP MOBILE

| Complete 90L Extinguisher with Solid Rubber Wheels |          | M90LAFFF                    |
|----------------------------------------------------|----------|-----------------------------|
| Complete 90L Extinguisher with Pneumatic Wheels    |          | M90LAFFF-P                  |
| Model Number                                       |          | M90LAFFF                    |
| Agent Capacity                                     |          | 90 Litres                   |
| Agent Type                                         |          | AFFF Concentrate            |
| Agent Manufacturer                                 |          | FlameStop Australia Pty Ltd |
| Nett Mass/Gross Mass                               |          | 90kg/140kg                  |
| Class                                              |          | AB                          |
| Rating                                             |          | 3A:30B                      |
| Pressure                                           |          | 1620kPa                     |
| Overall Dimensions                                 |          | 620 x 820 x 1280mm WDH      |
| Cylinder Pressure Test                             |          | 5 Yearly                    |
| Periodic Test Pressure                             |          | 2.7MPa                      |
| Construction:                                      | Cylinder | Stainless Steel             |
|                                                    | Valve    | Brass                       |
|                                                    | Handle   | Steel                       |
| Finish:                                            | Cylinder | Powder Coated Red           |
|                                                    | Valve    | Nickel Coated Brass         |
|                                                    | Handle   | Painted Red                 |