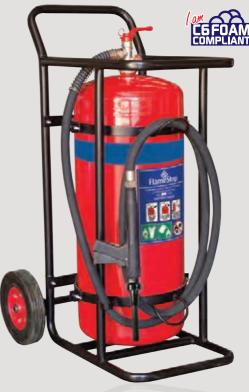

# **30L & 50L ALCOHOL RESISTANT**

### MOBILE EXTINGUISHER SUPPLIED WITH TROLLEY

M50AR-P 50L Mobile Extinguisher with Pneumatic Tyres

30-50LCover P/N: WMC-50

#### **50 LITRE FLAMESTOP MOBILE**

| inguisher<br>r Wheels | M50AR                                                                               |
|-----------------------|-------------------------------------------------------------------------------------|
| inguisher<br>Vheels   | M50AR-P                                                                             |
|                       | M50LAFFF                                                                            |
|                       | 50 Litres                                                                           |
|                       | Alcohol Resistant Concentrate                                                       |
| rer                   | FlameStop Australia Pty Ltd                                                         |
| Mass                  | 50kg/90kg                                                                           |
|                       | AB                                                                                  |
|                       | 2A:10B                                                                              |
|                       | 1620kPa                                                                             |
| ns                    | 540 x 750 x 1180mm WDH                                                              |
| Test                  | 5 Yearly                                                                            |
| sure                  | 2.7MPa                                                                              |
| Cylinder              | Stainless Steel                                                                     |
| Valve                 | Brass                                                                               |
| Handle                | Steel                                                                               |
| Cylinder              | Powder Coated Red                                                                   |
| Valve                 | Nickel Coated Brass                                                                 |
| Handle                | Painted Red                                                                         |
|                       | r Wheels inguisher Vheels  rer Mass  Test sure Cylinder Valve Handle Cylinder Valve |