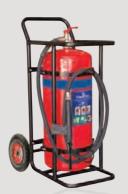

# 70KG & 90KG ABE

## MOBILE EXTINGUISHER SUPPLIED WITH TROLLEY

### **70KG ABE FLAMESTOP MOBILE**

| Complete 70kg Extinguisher with Solid Rubber Wheels |          | М70АВЕМ                     |
|-----------------------------------------------------|----------|-----------------------------|
| Complete 70kg E with Pneumatic                      |          | М70АВЕМ-Р                   |
| Model Number                                        |          | M90ABE                      |
| Agent Capacity                                      |          | 70kg                        |
| Agent Type                                          |          | ABE Dry Chemical Powder     |
| Agent Manufact                                      | urer     | FlameStop Australia Pty Ltd |
| Nett Mass/Gross                                     | Mass     | 70kg/120kg                  |
| Class                                               |          | ABE                         |
| Rating                                              |          | 6A:80B:E                    |
| Overall Dimensions                                  |          | 620 x 820 x 1280mm WDH      |
| Cylinder Pressure Test                              |          | 5 Yearly                    |
| Periodic Test Pre                                   | ssure    | 2.7MPa                      |
| Construction:                                       | Cylinder | Stainless Steel             |
|                                                     | Valve    | Brass                       |
|                                                     | Handle   | Steel                       |
| Finish:                                             | Cylinder | Powder Coated Red           |
|                                                     | Valve    | Nickel Coated Brass         |
|                                                     | Handle   | Painted Red                 |

### **90KG ABE FLAMESTOP MOBILE**

70-90kg Cover P/N: WMC-90

| tinguisher<br>Wheels  | М90АВЕМ                                                 |
|-----------------------|---------------------------------------------------------|
| ktinguisher<br>Vheels | М90АВЕМ-Р                                               |
|                       | M90ABE                                                  |
|                       | 90kg                                                    |
|                       | ABE Dry Chemical Powder                                 |
| rer                   | FlameStop Australia Pty Ltd                             |
| Mass                  | 90kg/140kg                                              |
|                       | ABE                                                     |
|                       | 6A:80B:E                                                |
| ns                    | 620 x 820 x 1280mm WDH                                  |
| Test                  | 5 Yearly                                                |
| sure                  | 2.7MPa                                                  |
| Cylinder              | Stainless Steel                                         |
| Valve                 | Brass                                                   |
| Handle                | Steel                                                   |
| Cylinder              | Powder Coated Red                                       |
| Valve                 | Nickel Coated Brass                                     |
| Handle                | Painted Red                                             |
|                       | rer Mass Test sure Cylinder Valve Handle Cylinder Valve |