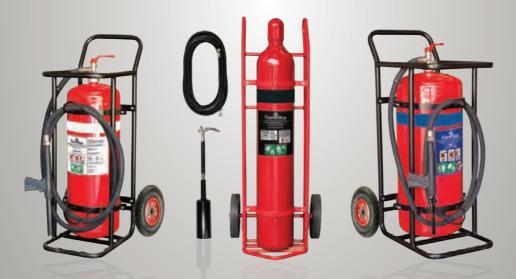

# MOBILE RANGE ABE POWDER, CO2 & FOAM TYPE

#### **ABE Mobile Extinguisher:**

Suitable for all paper, textiles, wood, plastics, rubber, petrol, oil, paints, LPG, CNG, Acetylene and electrically charged equipment,

### **AFFF Mobile Extinguisher:**

Suitable for fires that involve flammable and combustible liquids such as paper, textiles, wood, petrol, oil and paints, plastics and rubber.

### **CO2** Mobile Extinguisher:

Suitable for fires that involve electrically energised equipment and in electrical environments (Class E).