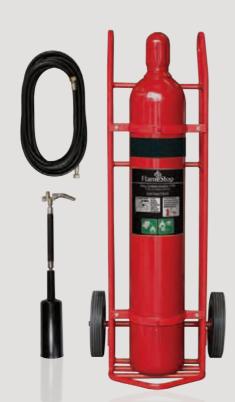

# 22 & 45KG CARBON DIOXIDE

Optional long stainless steel wand (CO2WAND)

### **SUPPLIED WITH TROLLEY & STANDARD WAND**

| Part Number            |          | M22CO2M                     |
|------------------------|----------|-----------------------------|
| Model Number           |          | M22CO2                      |
| Agent Capacity         |          | 22KG                        |
| Agent Type             |          | Carbon Dioxide (CO2)        |
| Agent Manufacturer     |          | FlameStop Australia Pty Ltd |
| Nett Mass/Gross Mass   |          | 22kg/100kg                  |
| Class                  |          | BE                          |
| Tyres                  |          | Hard Rubber                 |
| Rating                 |          | 10B                         |
| Cylinder Dimensions    |          | 220 x 1210mm DH             |
| Overall Dimensions     |          | 500 x 600 x 1330mm WDH      |
| Cylinder Pressure Test |          | 5 Yearly                    |
| Periodic Test Pressure |          | 250Bar/25Mpa                |
| Construction:          | Cylinder | Steel                       |
|                        | Valve    | Brass                       |
| Finish:                | Cylinder | Powder Coated Red           |
|                        | Valve    | Brass                       |

### **45KG FLAMESTOP MOBILE**

| D . M . I              |          |                             |
|------------------------|----------|-----------------------------|
| Part Number            |          | M45CO2M                     |
| Model Number           |          | M45CO2                      |
| Agent Capacity         |          | 45KG                        |
| Agent Type             |          | Carbon Dioxide (CO2)        |
| Agent Manufacturer     |          | FlameStop Australia Pty Ltd |
| Nett Mass/Gross Mass   |          | 45kg/150kg                  |
| Class                  |          | BE                          |
| Tyres                  |          | Hard Rubber                 |
| Rating                 |          | 10B                         |
| Cylinder Dimensions    |          | 260 x 1500mm DH             |
| Overall Dimensions     |          | 500 x 600 x 1635mm WDH      |
| Cylinder Pressure Test |          | 5 Yearly                    |
| Periodic Test Pressure |          | 250Bar/25Mpa                |
| Construction:          | Cylinder | Steel                       |
|                        | Valve    | Brass                       |
| Finish:                | Cylinder | Powder Coated Red           |
|                        | Valve    | Brass                       |