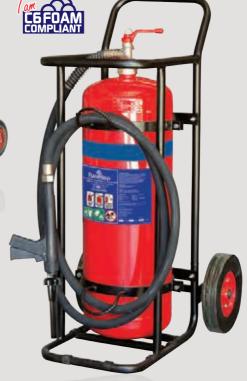

# 30L & 50L AFFF

### MOBILE EXTINGUISHER SUPPLIED WITH TROLLEY

30-50L Cover

P/N: WMC-50

#### **50 LITRE FLAMESTOP MOBILE**

| •        | M50LAFFF                    |
|----------|-----------------------------|
| •        | M50LAFFF-P                  |
|          | M50LAFFF                    |
|          | 50 Litres                   |
|          | AFFF Concentrate            |
| ırer     | FlameStop Australia Pty Ltd |
| Mass     | 50kg/90kg                   |
|          | AB                          |
|          | 3A:30B                      |
|          | 1620kPa                     |
| ns       | 540 x 750 x 1180mm WDH      |
| e Test   | 5 Yearly                    |
| ssure    | 2.7MPa                      |
| Cylinder | Stainless Steel             |
| Valve    | Brass                       |
| Handle   | Steel                       |
| Cylinder | Powder Coated Red           |
| Valve    | Nickel Coated Brass         |
| Handle   | Painted Red                 |
|          | Valve Handle Cylinder Valve |