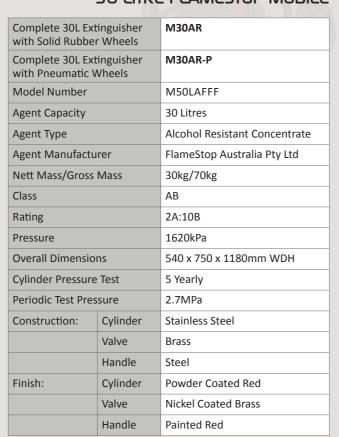

#### **50 LITRE FLAMESTOP MOBILE**

| inguisher<br>r Wheels | M50AR                                                                               |
|-----------------------|-------------------------------------------------------------------------------------|
| inguisher<br>Vheels   | M50AR-P                                                                             |
|                       | M50LAFFF                                                                            |
|                       | 50 Litres                                                                           |
|                       | Alcohol Resistant Concentrate                                                       |
| rer                   | FlameStop Australia Pty Ltd                                                         |
| Mass                  | 50kg/90kg                                                                           |
|                       | AB                                                                                  |
|                       | 2A:10B                                                                              |
|                       | 1620kPa                                                                             |
| ns                    | 540 x 750 x 1180mm WDH                                                              |
| Test                  | 5 Yearly                                                                            |
| sure                  | 2.7MPa                                                                              |
| Cylinder              | Stainless Steel                                                                     |
| Valve                 | Brass                                                                               |
| Handle                | Steel                                                                               |
| Cylinder              | Powder Coated Red                                                                   |
| Valve                 | Nickel Coated Brass                                                                 |
| Handle                | Painted Red                                                                         |
|                       | r Wheels inguisher Vheels  rer Mass  Test sure Cylinder Valve Handle Cylinder Valve |