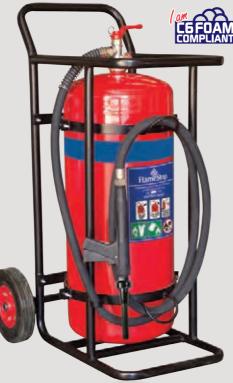

# 70L & 90L AFFF

### MOBILE EXTINGUISHER SUPPLIED WITH TROLLEY

M70LAFFF-P 70L Mobile Extinguisher with **Pneumatic Tyres** 

70-90L Cover P/N: WMC-90

70 LITRE FLAMESTOP MOBILE

M90LAFFF-P 90L Mobile Extinguisher with **Pneumatic Tyres** 