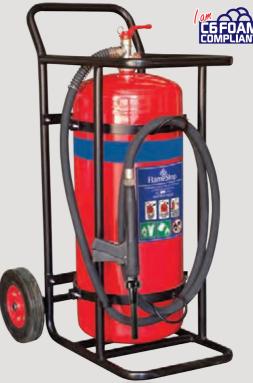

# 30L & 50L AFFF

### MOBILE EXTINGUISHER SUPPLIED WITH TROLLEY

30-50L Cover

P/N: WMC-50

#### **50 LITRE FLAMESTOP MOBILE**

| •        | M50LAFFF                    |
|----------|-----------------------------|
| •        | M50LAFFF-P                  |
|          | M50LAFFF                    |
|          | 50 Litres                   |
|          | AFFF Concentrate            |
| ırer     | FlameStop Australia Pty Ltd |
| Mass     | 50kg/90kg                   |
|          | AB                          |
|          | 3A:30B                      |
|          | 1620kPa                     |
| ns       | 540 x 750 x 1180mm WDH      |
| e Test   | 5 Yearly                    |
| ssure    | 2.7MPa                      |
| Cylinder | Stainless Steel             |
| Valve    | Brass                       |
| Handle   | Steel                       |
| Cylinder | Powder Coated Red           |
| Valve    | Nickel Coated Brass         |
| Handle   | Painted Red                 |
|          | Valve Handle Cylinder Valve |