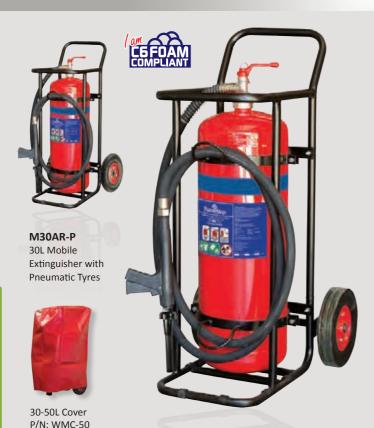

# **30L & 50L ALCOHOL RESISTANT**

### MOBILE EXTINGUISHER SUPPLIED WITH TROLLEY

M50AR-P 50L Mobile Extinguisher with Pneumatic Tyres

30-50LCover P/N: WMC-50

#### **50 LITRE FLAMESTOP MOBILE**

| inguisher<br>r Wheels | M50AR                                                                               |
|-----------------------|-------------------------------------------------------------------------------------|
| inguisher<br>Vheels   | M50AR-P                                                                             |
|                       | M50LAFFF                                                                            |
|                       | 50 Litres                                                                           |
|                       | Alcohol Resistant Concentrate                                                       |
| rer                   | FlameStop Australia Pty Ltd                                                         |
| Mass                  | 50kg/90kg                                                                           |
|                       | AB                                                                                  |
|                       | 2A:10B                                                                              |
|                       | 1620kPa                                                                             |
| ns                    | 540 x 750 x 1180mm WDH                                                              |
| Test                  | 5 Yearly                                                                            |
| sure                  | 2.7MPa                                                                              |
| Cylinder              | Stainless Steel                                                                     |
| Valve                 | Brass                                                                               |
| Handle                | Steel                                                                               |
| Cylinder              | Powder Coated Red                                                                   |
| Valve                 | Nickel Coated Brass                                                                 |
| Handle                | Painted Red                                                                         |
|                       | r Wheels inguisher Vheels  rer Mass  Test sure Cylinder Valve Handle Cylinder Valve |