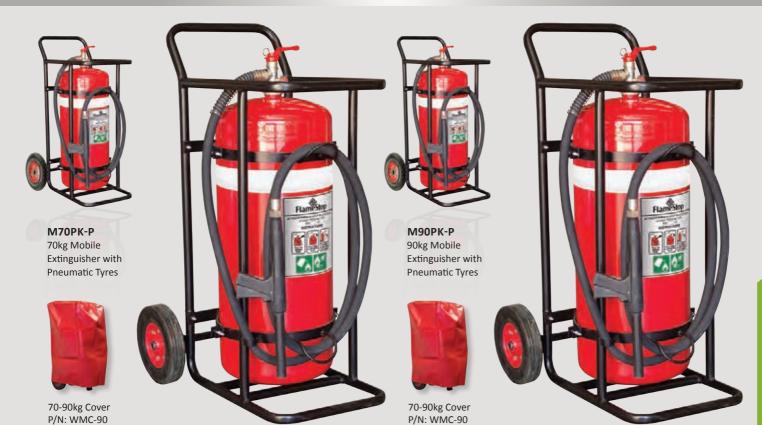

# 70KG & 90KG BE

## MOBILE EXTINGUISHER SUPPLIED WITH TROLLEY

M90BEM-P

### **70KG BE FLAMESTOP MOBILE**

| inguisher<br>Wheels | М70ВЕМ                                            |
|---------------------|---------------------------------------------------|
| vvneeis             |                                                   |
| inguisher<br>heels  | M70BEM-P                                          |
|                     | FSZ70BE                                           |
|                     | 70kg                                              |
|                     | BE Dry Chemical Powder                            |
| er                  | FlameStop Australia Pty Ltd                       |
| /lass               | 70kg/120kg                                        |
|                     | BE                                                |
|                     | N/A                                               |
| S                   | 620 x 820 x 1280mm WDH                            |
| Гest                | 5 Yearly                                          |
| ure                 | 2.7 MPa                                           |
| Cylinder            | Stainless Steel                                   |
| Valve               | Brass                                             |
| Handle              | Steel                                             |
| Cylinder            | Powder Coated Red                                 |
| Valve               | Nickel Coated Brass                               |
| Handle              | Painted Red                                       |
|                     | er flass  Fest ure Cylinder Valve Handle Cylinder |

### **90KG BE FLAMESTOP MOBILE**

| Complete 90kg Extinguisher with Solid Rubber Wheels |          | М90ВЕМ                      |
|-----------------------------------------------------|----------|-----------------------------|
| Complete 90kg Extinguisher with Pneumatic Wheels    |          | М90ВЕМ-Р                    |
| Model Number                                        |          | FSZ90BE                     |
| Agent Capacity                                      |          | 90kg                        |
| Agent Type                                          |          | BE Dry Chemical Powder      |
| Agent Manufacturer                                  |          | FlameStop Australia Pty Ltd |
| Nett Mass/Gross Mass                                |          | 90kg/140kg                  |
| Class                                               |          | BE                          |
| Rating                                              |          | N/A                         |
| Overall Dimensions                                  |          | 620 x 820 x 1280mm WDH      |
| Cylinder Pressure Test                              |          | 5 Yearly                    |
| Periodic Test Pressure                              |          | 2.7 MPa                     |
| Construction:                                       | Cylinder | Stainless Steel             |
|                                                     | Valve    | Brass                       |
|                                                     | Handle   | Steel                       |
| Finish:                                             | Cylinder | Powder Coated Red           |
|                                                     | Valve    | Nickel Coated Brass         |
|                                                     | Handle   | Painted Red                 |